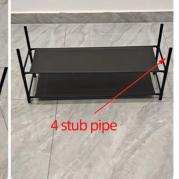

Step 3: take 4 stub pipe, as shown in the figure.

Step 4: Take a previously Step 5: Repeat the prepared compartment, previous step and install 4 Stub pipe, as shown in it as shown in the figure the figure 2 third

Step 7: Repeat the it as shown in the figure

Step 8: take 1 first long thick tube,2 third longest thick tube,2 big hole four way, 2 elbow and install it as shown in the figure