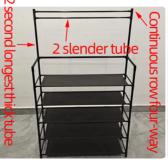

Step 2: According to step 1, reassemble the remaining compartments and keep them as shown in the figure

Step 9: take 2 second Step 10: Repeat step longest thick tube,2 slender tube,2 Continuous row four-way install it as shown in the figure