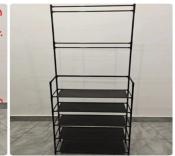

Step 2: According to step 1, reassemble the remaining compartments and keep them as shown in the figure

Step 9: take 2 second Step 10: Repeat step longest thick tube,2 slender tube,2 Continuous row four-way install it as shown in the figure

Step 10: Repeat step 9, as

Step 11: Take 8 hooks, as shown in the figure