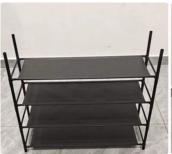

Step 2: According to step 1, reassemble the remaining compartments and keep them as shown in the figure

Step 9: take 2 second Step 10: Repeat step longest thick tube,2 slender tube,2 Continuous row four-way install it as shown in the figure

Step 10: Repeat step 9, as

Step 11: Take 8 hooks, as shown in the figure