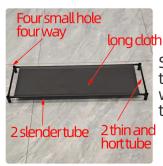

## **Installation steps**

Warm Tip: The nozzle of the product is sharp! Pay attention to assembly protection for not hurting your delicate hands!

Step 1: take 2 slender tube.4 small hole four way,2 thin and short tube, 1 long cloth.