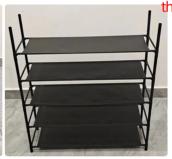

Step 7: Repeat the it as shown in the figure

Step 8: take 1 first long thick tube,2 third longest thick tube,2 big hole four way, 2 elbow and install it as shown in the figure

## **Installation steps**

Warm Tip: The nozzle of the product is sharp! Pay attention to assembly protection for not hurting your delicate hands!

Step 1: take 2 slender tube.4 small hole four way,2 thin and short tube, 1 long cloth.