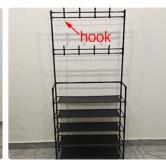

, previous step and install 4 Stub pipe, as shown in it as shown in the figure the figure 2 third







Step 7: Repeat the it as shown in the figure



Step 8: take 1 first long thick tube,2 third longest thick tube,2 big hole four way, 2 elbow and install it as shown in the figure

## **Installation steps**

Warm Tip: The nozzle of the product is sharp! Pay attention to assembly protection for not hurting your delicate hands!



Step 1: take 2 slender tube.4 small hole four way,2 thin and short tube, 1 long cloth.



Step 2: According to step 1, reassemble the remaining compartments and keep them as shown in the figure



Step 9: take 2 second Step 10: Repeat step longest thick tube,2 slender tube,2 Continuous row four-way install it as shown in the figure



Step 10: Repeat step 9, as



Step 11: Take 8 hooks, as shown in the figure