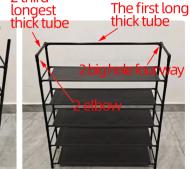

Step 3: take 4 stub pipe, as shown in the figure.

Step 4: Take a previously Step 5: Repeat the prepared compartment, previous step and install 4 Stub pipe, as shown in it as shown in the figure the figure 2 third

Step 7: Repeat the it as shown in the figure

Step 8: take 1 first long thick tube,2 third longest thick tube,2 big hole four way, 2 elbow and install it as shown in the figure