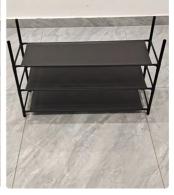

Step 2: According to step 1, reassemble the remaining compartments and keep them as shown in the figure

Step 9: take 2 second Step 10: Repeat step longest thick tube,2 slender tube,2 Continuous row four-way install it as shown in the figure