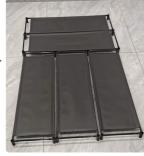

## **Installation steps**

Warm Tip: The nozzle of the product is sharp! Pay attention to assembly protection for not hurting your delicate hands!

Step 1: take 2 slender tube.4 small hole four way,2 thin and short tube, 1 long cloth.