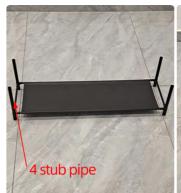

Step 3: take 4 stub pipe, as shown in the figure.

Step 4: Take a previously Step 5: Repeat the prepared compartment, previous step and install 4 Stub pipe, as shown in it as shown in the figure the figure 2 third